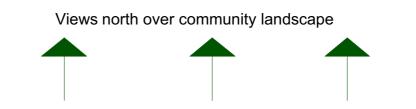

All details are intent only, to be finalised by the contractor. Drawings subject to statutory

4 1 Bed House - First Floor Scale: 1:50

| project Hook Norton Housing | drwg no 220_03_311                         | P1 090120 Issued for lifetime homes assessment | P5 290120 Planning Issue           | P9 230522 Issued for information  | P13 170622 Planning Issue  | Charlie Luxton Design                                                                                                                                                                                                                                                  | info@charlieluxton.com                |
|-----------------------------|--------------------------------------------|------------------------------------------------|------------------------------------|-----------------------------------|----------------------------|------------------------------------------------------------------------------------------------------------------------------------------------------------------------------------------------------------------------------------------------------------------------|---------------------------------------|
| Tiook Notion Flousing       | title Proposed Flat Layout (3 bed & 1 bed) | P2 140120 Board Sign-off                       | P6 100220 Client issue for comment | P10 240522 Issued for information | P14 240622 Issue to client | Black Barn Studios, Swerford Road, Hook Norton, Oxon, OX15 5JR                                                                                                                                                                                                         | 01608 730086                          |
|                             | scale 1:50@ A1                             | P3 220120 Window Updates                       | P7 260221 Issued for valuation     | P11 270522 Issued for information |                            | Do not scale off this drawing. This drawing is to be read with all other contract documents. Any discrepancies are to be reported – to the Architect. At construction status, this drawing remains design intent only. All information to be checked by contractor for |                                       |
|                             |                                            | D4 240120 Decign Team leave                    | D9 200221 Issued for valuation     | P12 100622 Issued for information |                            | site accuracy and fit. Drawings are subject to statutory approvals and site surveys.                                                                                                                                                                                   | ation to be checked by contractor for |