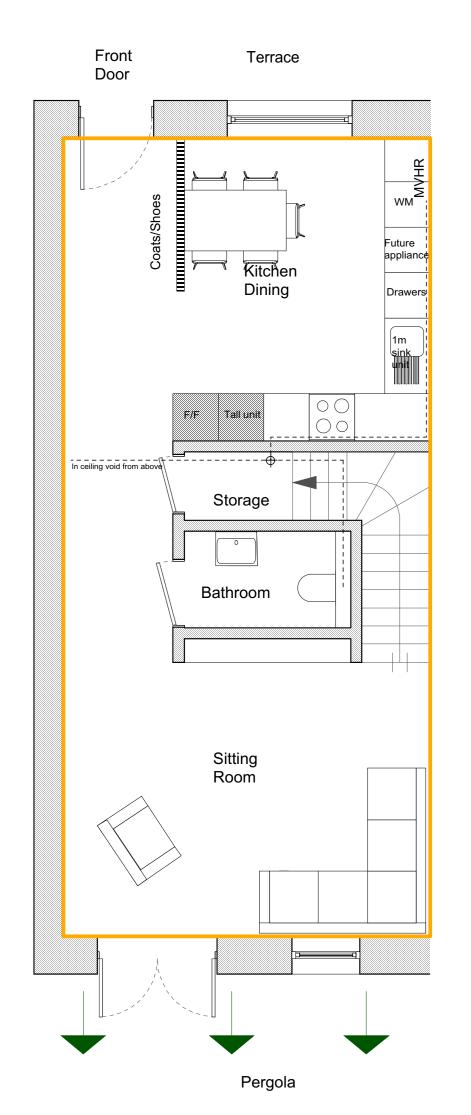

All levels and dimensions to be site surveyed and confirmed by the contractor. See also architectural details, mechanical and electrical intent layout and structural engineers drawings and specifications. Door and windows manufacturer to produce shop drawings for comment before manufacture.

All details are intent only, to be finalised by the contractor. Drawings subject to statutory

























4 1 Bed House - First Floor Scale: 1:50



| project Hook Norton Housing | drwg no 220_03_311                         | P1 090120 Issued for lifetime homes assessment | P5 290120 Planning Issue           | P9 230522 Issued for information  | P13 170622 Planning Issue  | Charlie Luxton Design                                                                                                                                                                                                                                                  | info@charlieluxton.com                |
|-----------------------------|--------------------------------------------|------------------------------------------------|------------------------------------|-----------------------------------|----