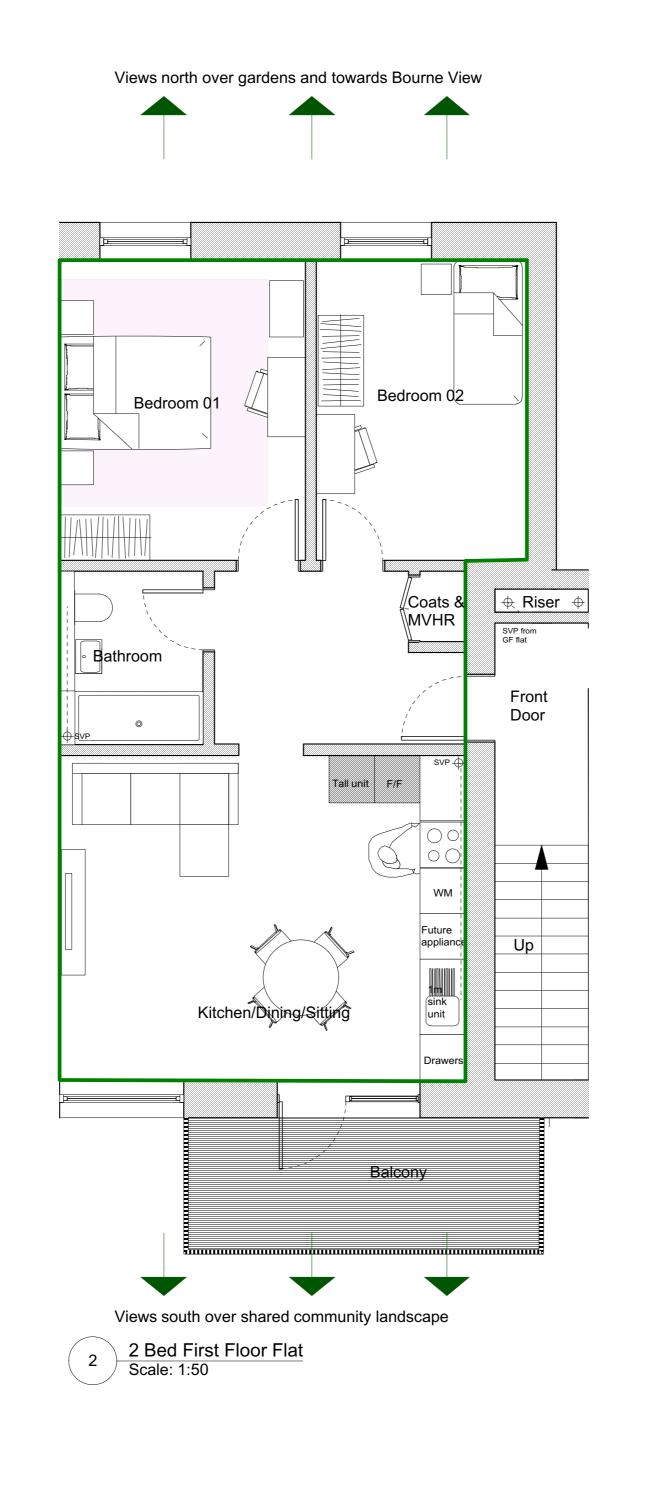

All details are intent only, to be finalised by the contractor. Drawings subject to statutory

| 2 Bed First Floor Flat - Approximately 62.5sqm |
|------------------------------------------------|
| 2 Bed Ground Floor Flat - Approximately 64sqm  |