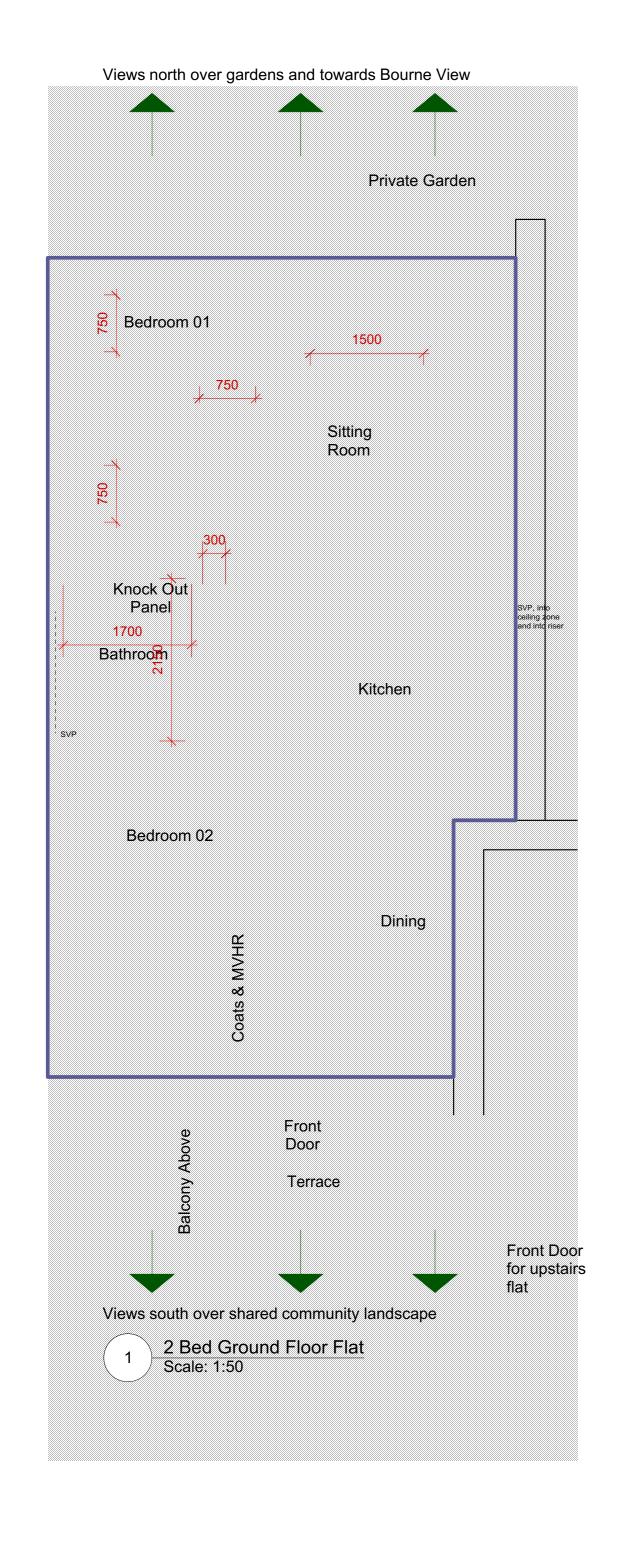

All details are intent only, to be finalised by the contractor. Drawings subject to statutory

| 2 Bed First Floor Flat - Approximately 62.5sqm |
|------------------------------------------------|
| 2 Bed Ground Floor Flat - Approximately 64sqm  |