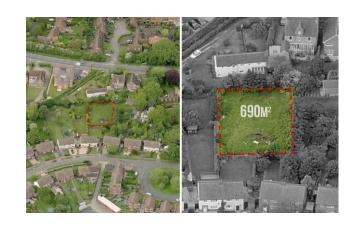

# Lessons from OCLT's Crofts Court Share Offer 2023



# Crofts Court... a bit of background







# Crofts Court... the building





## **Crofts Court... the tenants**



## The Share Offer... overall results



#### **Share Offer headlines:**

£583K raised

200 investors ranging from £250 to £50K

Average investment: £2758

150 new members: OCLT doubled its membership

## Having a good team...

A great team led by Mark and supported by Marc Collett and Peg Alexander and Diane Montrose... and all the Directors











# Investment data – age ranges

<18: 0%
18-27: 2.5%
28-37: 3%
38-47: 6%
48-57: 13%
58-67: 28%
68-77: 37%
78-87: 10%
88+: 0.5%

Note: age not given for one

investor



# **Analytics- video views**

Your embedded video on your offer page saw:

- 22% of users start the video
- 17% watched 25%
- 15% watched 50%
- 14% watched 75%
- 9% watched until the end



# Anal