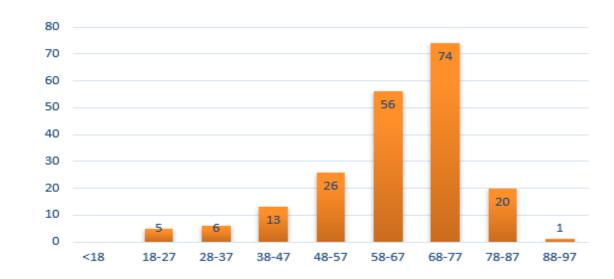

# Investment data – age ranges

<18: 0%
18-27: 2.5%
28-37: 3%
38-47: 6%
48-57: 13%
58-67: 28%
68-77: 37%
78-87: 10%
88+: 0.5%

Note: age not given for one

investor