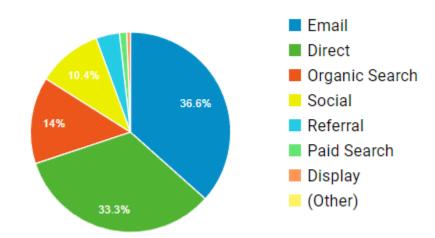

# Analytics- acquisition

Email was the main driver of traffic with organic search and direct traffic the next most popular. It suggests that the majority of traffic was returning users already familiar with the site rather than new users brought in from external promotions (looking at Analytics this is backed up by 55% of your traffic coming from existing Ethex users)