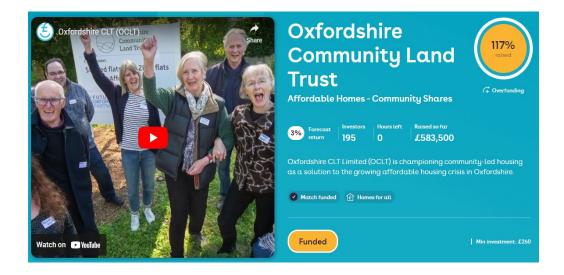

## The Share Offer... overall results

#### **Share Offer headlines:**

£583K raised

200 investors ranging from £250 to £50K

Average investment: £2758

150 new members: OCLT doubled its membership