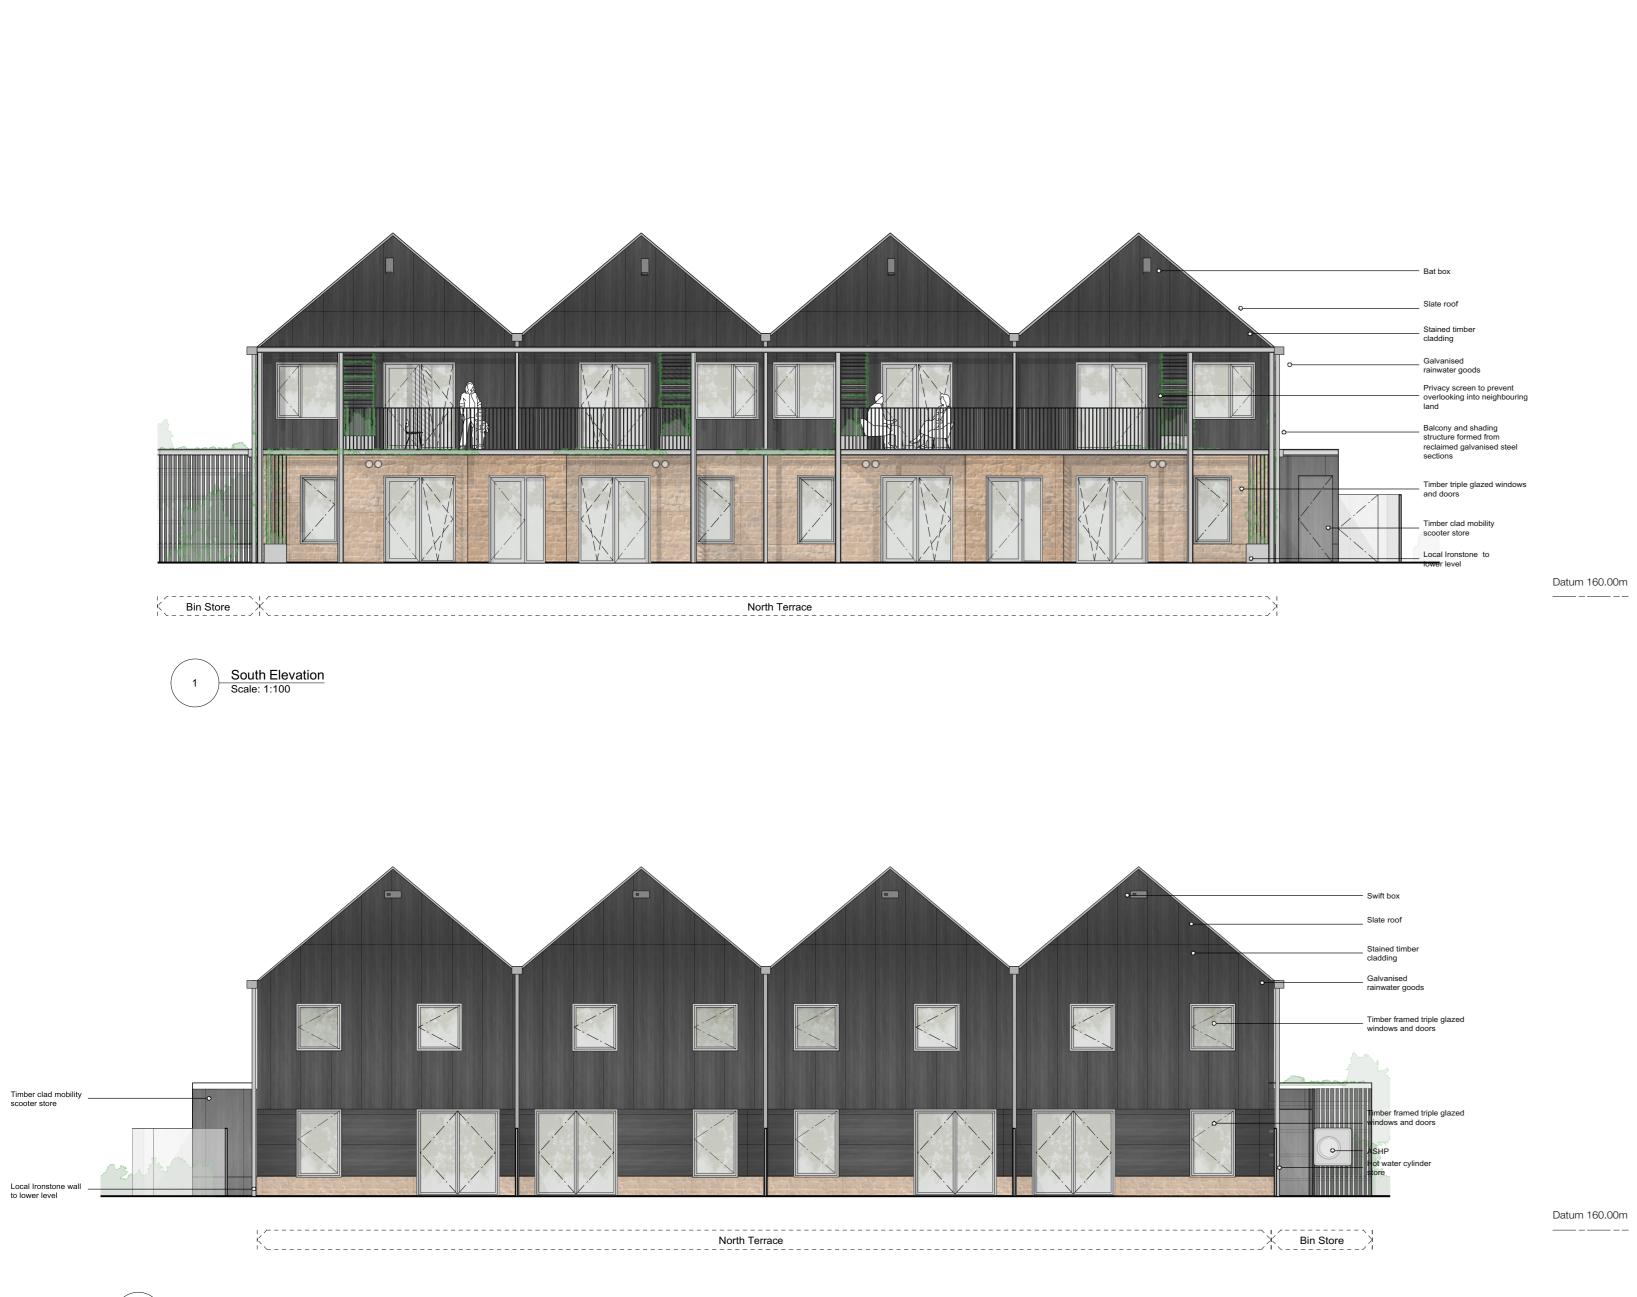

Note:

approvals.

Slate roof with inset PV panels Galvanised rainwater goods Stained timber cladding Balcony and shading structure formed from galvanised steel sections Hit & miss clad bin and bike store

Frosted timber framed triple glazed windows

## Timber framed triple glazed window

Datum 160.00m \_\_\_\_\_

Datum 160.00m \_\_\_\_\_

8 M

| <br>Charlie Luxton Design                                                                                                                                                                                                                                                                                                                                                         | info@charlieluxton.com |
|-----------------------------------------------------------------------------------------------------------------------------------------------------------------------------------------------------------------------------------------------------------------------------------------------------------------------------------------------------------------------------------|------------------------|
| Black Barn Studios, Swerford Road, Hook Norton, Oxon, OX15 5JR                                                                                                                                                                                                                                                                                                                    | 01608 730086           |
| <br><ul> <li>Do not scale off this drawing. This drawing is to be read with all other contract documents. Any discrepancies are to be reported to the Architect. At construction status, this drawing remains design intent only. All information to be checked by contractor for site accuracy and fit. Drawings are subject to statutory approvals and site surveys.</li> </ul> |                        |