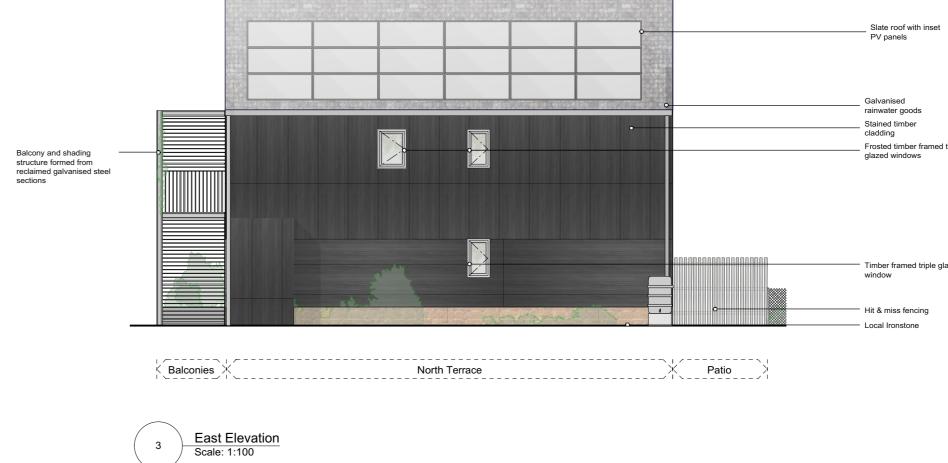

Note:

approvals.

Slate roof with inset PV panels Galvanised rainwater goods Stained timber cladding Balcony and shading structure formed from galvanised steel sections Hit & miss clad bin and bike store

Frosted timber framed triple glazed windows