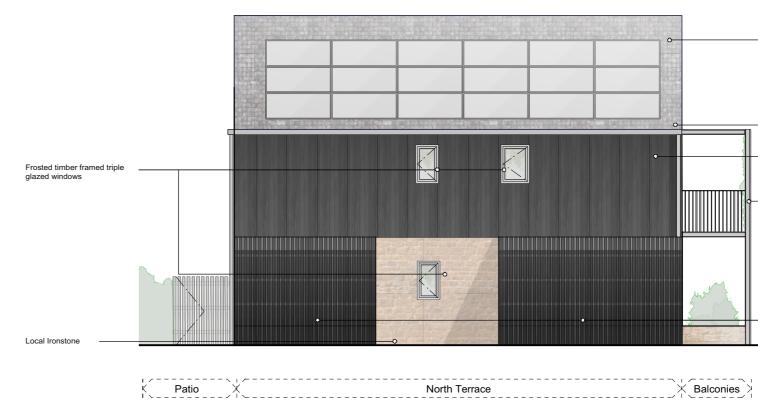

Frosted timber framed triple glazed windows

## Timber framed triple glazed window

Datum 160.00m \_\_\_\_\_

Datum 160.00m \_\_\_\_\_

8 M

| <br>Charlie Luxton Design                                                                                                                                                                                                                                                                                                                                                         | info@charlieluxton.com |
|-----------------------------------------------------------------------------------------------------------------------------------------------------------------------------------------------------------------------------------------------------------------------------------------------------------------------------------------------------------------------------------|------------------------|
| Black Barn Studios, Swerford Road, Hook Norton, Oxon, OX15 5JR                                                                                                                                                                                                                                                                                                                    | 01608 730086           |
| <br><ul> <li>Do not scale off this drawing. This drawing is to be read with all other contract documents. Any discrepancies are to be reported to the Architect. At construction status, this drawing remains design intent only. All information to be checked by contractor for site accuracy and fit. Drawings are subject to statutory approvals and site surveys.</li> </ul> |                        |