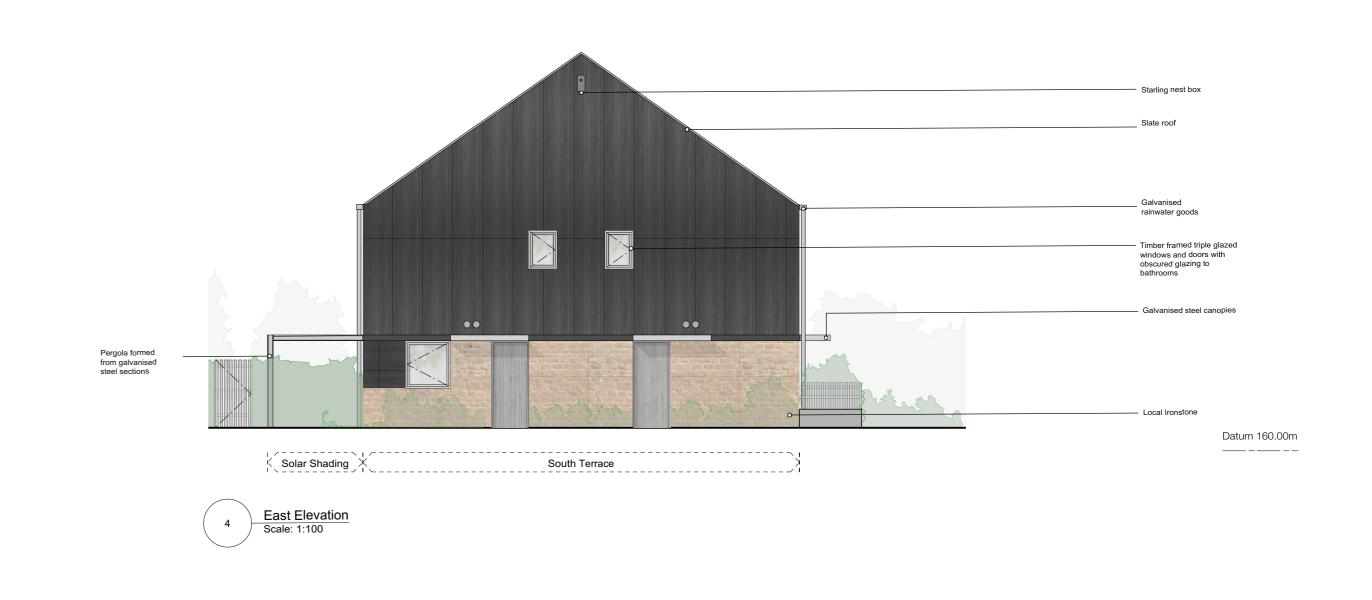

All levels and dimensions to be site surveyed and confirmed by the contractor. See also architectural details, mechanical and electrical intent layout and structural engineers drawings and specifications. Door and windows manufacturer to produce shop drawings for comment before manufacture.

All details are intent only, to be finalised by the contractor. Drawings subject to statutory

| project Hook Norton Housing | drwg no 220_05_301                        | P1 300129 Issued for Planning  | P5 270522 | Issued for Information | P9 240622 | Client Issue | Charlie Luxton Design                                                                       | info@charlieluxton.com                  |
|-----------------------------|-------------------------------------------|--------------------------------|-----------|------------------------|-----------|--------------|---------------------------------------------------------------------------------------------|-----------------------------------------|
| Tiook Notion Flousing       | title Proposed Elevations - South Terrace | P2 260221 Issued for valuation | P6 070622 | Issued for Information |           |              | Black Barn Studios, Swerford Road, Hook Norton, Oxon, OX15 5JR                              | 01608 730086                            |
|                             | scale 1:100@ A1                           | P3 300321 Issued for valuation | P7 100622 | Issued for Information |           |              | Do not scale off this drawing. This drawing is to be read with all other contract documents |                                         |
|                             |                                           | P4 230522 Consultant issue     | P8 170622 | Planning Issue         |           |              | site accuracy and fit. Drawings are subject to statutory approvals and site surveys.        | mation to be encoured by contractor for |