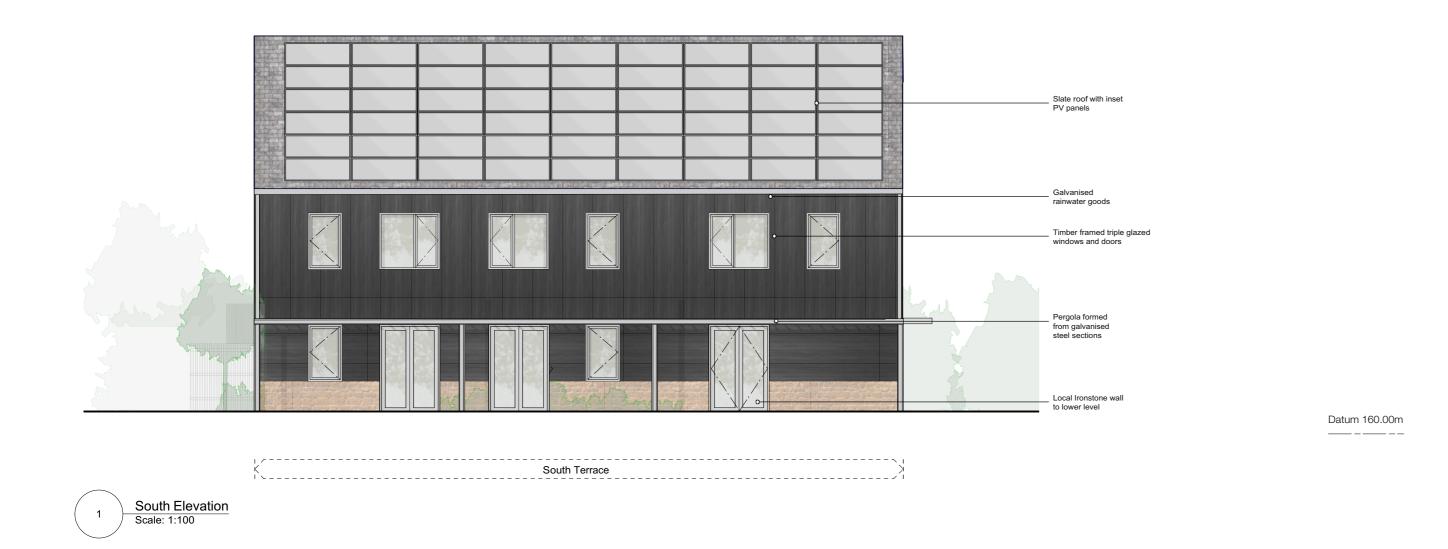

All levels and dimensions to be site surveyed and confirmed by the contractor. See also architectural details, mechanical and electrical intent layout and structural engineers drawings and specifications. Door and windows manufacturer to produce shop drawings for comment before manufacture.

All details are intent only, to be finalised by the contractor. Drawings subject to statutory

| project Hook Norton Housing | drwg no 220_05_301                        | P1 300129 Issued for Planning  | P5 270522 | Issued for Information | P9 240622 | Client Issue | Charlie Luxton Design                                                                       | info@charlieluxton.com                  |
|-----------------------------|-------------------------------------------|--------------------------------|-----------|------------------------|-----------|--------------|---------------------------------------------------------------------------------------------|-----------------------------------------|
| Tiook Notion Flousing       | title Proposed Elevations - South Terrace | P2 260221 Issued for valuation | P6 070622 | Issued for Information |           |              | Black Barn Studios, Swerford Road, Hook Norton, Oxon, OX15 5JR                              | 01608 730086                            |
|                             | scale 1:100@ A1                           | P3 300321 Issued for valuation | P7 100622 | Issued for Information |           |              | Do not scale off this drawing. This drawing is to be read with all other contract documents |                                         |
|                             |                                           | P4 230522 Consultant issue     | P8 170622 | Planning Issue         |           |              | site accuracy and fit. Drawings are subject to statutory approvals and site surveys.        | mation to be encoured by contractor for |