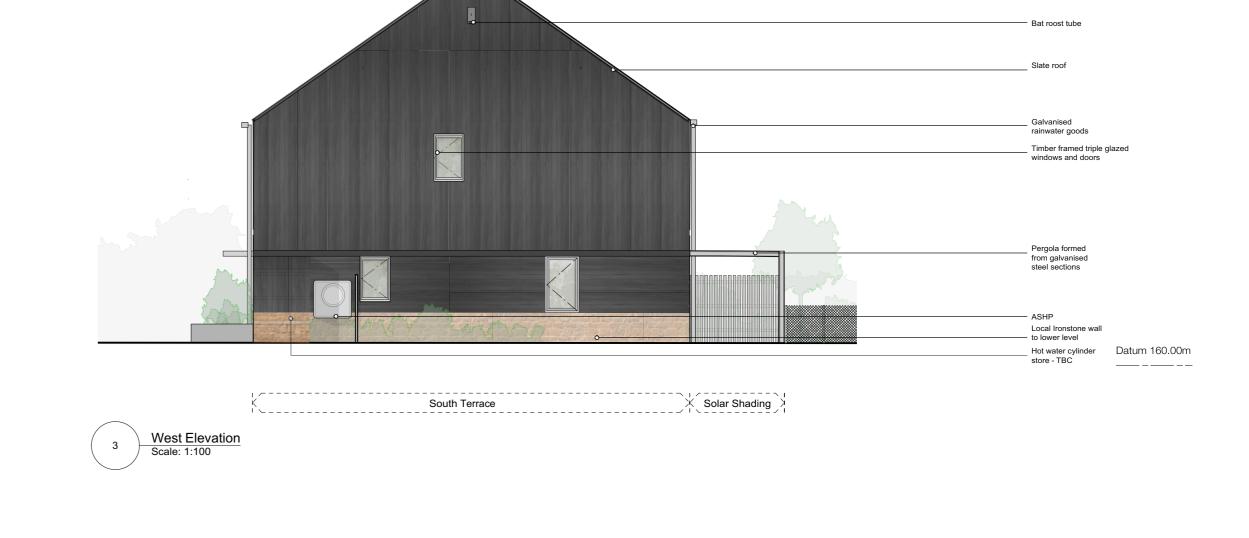

All levels and dimensions to be site surveyed and confirmed by the contractor. See also architectural details, mechanical and electrical intent layout and structural engineers drawings and specifications. Door and windows manufacturer to produce shop drawings for comment before manufacture.

All details are intent only, to be finalised by the contractor. Drawings subject to statutory

| project Hook Norton Housing | drwg no 220_05_301                        | P1 300129 Issued for Planning  | P5 270522 | Issued for Information | P9 240622 | Client Issue | Charlie Luxton Design                                                                       | info@charlieluxton.com                  |
|-----------------------------|-------------------------------------------|--------------------------------|-----------|------------------------|-----------|--------------|---------------------------------------------------------------------------------------------|-----------------------------------------|
| Tiook Notion Flousing       | title Proposed Elevations - South Terrace | P2 260221 Issued for valuation | P6 070622 | Issued for Information |           |              | Black Barn Studios, Swerford Road, Hook Norton, Oxon, OX15 5JR                              | 01608 730086                            |
|                             | scale 1:100@ A1                           | P3 300321 Issued for valuation | P7 100622 | Issued for Information |           |              | Do not scale off this drawing. This drawing is to be read with all other contract documents |                                         |
|                             |                                           | P4 230522 Consultant issue     | P8 170622 | Planning Issue         |           |              | site accuracy and fit. Drawings are subject to statutory approvals and site surveys.        | mation to be encoured by contractor for |